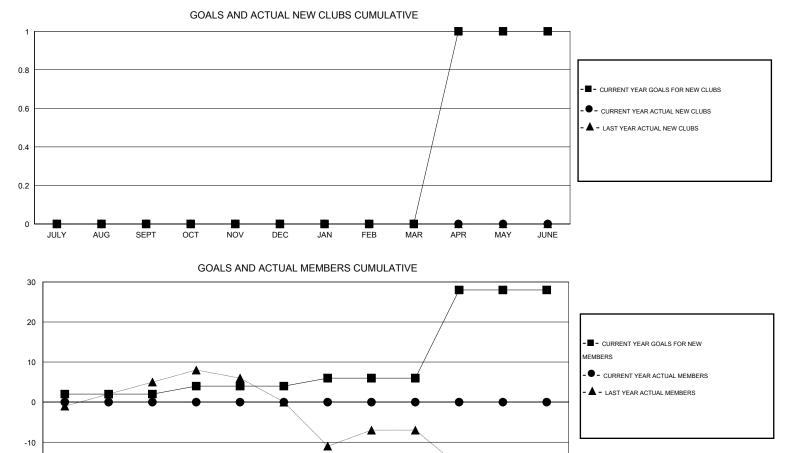

## District 38 I

Results as of: 6/30/2016

| GMT: Kenneth Schwols |         |                  |                   | LOCATIO          | NEBRASK               | A             |                    |                                     |                    | GMT CA 1         |  |  |
|----------------------|---------|------------------|-------------------|------------------|-----------------------|---------------|--------------------|-------------------------------------|--------------------|------------------|--|--|
|                      |         |                  | Clubs             |                  |                       | Members       |                    |                                     |                    |                  |  |  |
|                      |         | RESU             | LTS FOR 2016-2017 |                  | RESULTS FOR 2016-2017 |               |                    |                                     |                    |                  |  |  |
| QUART                | ĒR      | NEW CLUB<br>GOAL | NEW CLUBS         | DROPPED<br>CLUBS | NET<br>GAIN/LOSS      | QUARTER       | NEW MEMBER<br>GOAL | CHARTER AND<br>NEW MEMBERS<br>ADDED | DROPPED<br>MEMBERS | NET<br>GAIN/LOSS |  |  |
| JULY/AU              | JG/SEPT | 0                | 0                 | 0                | 0                     | JULY/AUG/SEPT | 2                  | 0                                   | 0                  | 0                |  |  |
| OCT/NO               | V/DEC   | 0                | 0                 | 0                | 0                     | OCT/NOV/DEC   | 2                  | 0                                   | 0                  | 0                |  |  |
| JAN/FEE              | 3/MAR   | 0                | 0                 | 0                | 0                     | JAN/FEB/MAR   | 2                  | 0                                   | 0                  | 0                |  |  |
| APR/MA               | Y/JUNE  | 1                | 0                 | 0                | 0                     | APR/MAY/JUNE  | 22                 | 0                                   | 0                  | 0                |  |  |